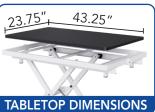

The removable silicone covered table top creates a comfortable padding for pet's feet!