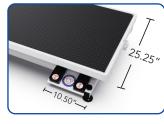

## MATERIALS

- Table Frame: Thick Steel with Powder-Coated Graphite Finish
- TableTop: Wood w/Silicone Matting
- Pedals: High Quality Plastic
- Grooming Arm: Stainless Steel
- Knobs: High Quality Plastic