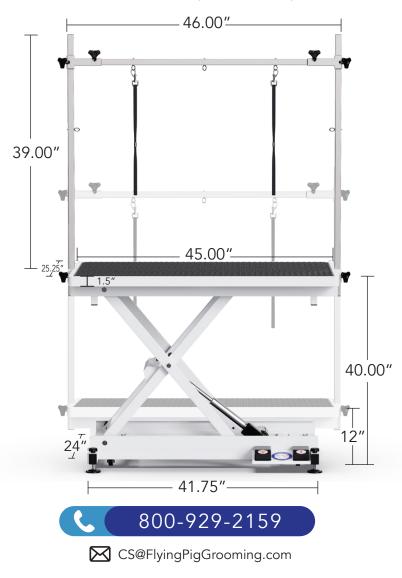

Model #FP3000A

# HEAVY DUTY ELECTRIC LIFTING GROOMING TABLE W/ WHEELS

## Our Heavy Duty Electric Lifting Grooming

**Table w/ Wheels** is designed to make your grooming job easier and more fun!

With an electric lift system, all you have to do is press a pedal with your foot to adjust the height to accommodate any pet.

The removable silicone covered table top creates a comfortable padding for pet's feet!

## ACCESSORIES INCLUDED

Y'm

- Heavy Duty Grooming Arm w/Loops
- Leg Levelers (4)

## MATERIALS

- Table Frame: Thick Steel with Powder-Coated Graphite Finish
- TableTop: Wood w/Silicone Matting
- Pedals: High Quality Plastic
- Grooming Arm: Stainless Steel
- Knobs: High Quality Plastic

## VOLTAGE

Voltage: 120 Volts

## FEATURES

- Supports Pets up to 220 lbs
- Rising Speed: 0.95 inches/second
- Descent Speed: 1.17 inches/second